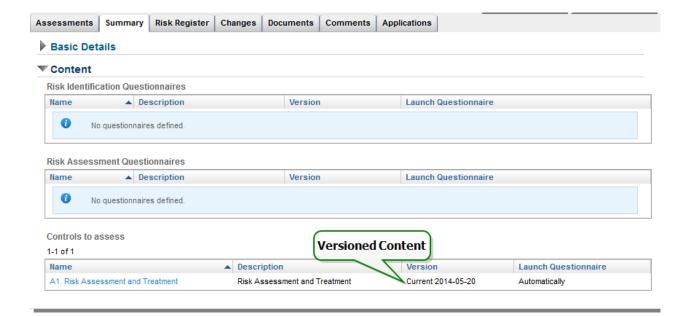

## **View Content Version**

Content versions can be viewed on the **Summary** tab of **Program** details page. Only the controls and/or questionnaires that are created within a content pack or control objective will be versioned when the workflow associated with a content pack or control objective is moved to the deployed stage. Only the latest version of the deployed content is visible in the **Content** section of the **Summary** tab. But to be able to incorporate the content changes in your program, you must update the controls at the program level. For information about how to apply the content changes at a program level, see **Updating Content** under the **Synchronizing** the **Changes in Program** topic.

The following graphic shows the version information of the content in the Content section.