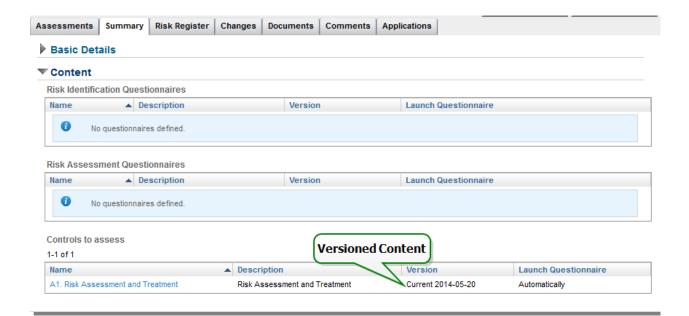

## **Viewing Content Version**

Content versions can be viewed on the **Summary** tab of **Program** details page. Only the controls and/or questionnaires that are created within a content pack or control objective will be versioned when the workflow associated with a content pack or control objective is moved to the deployed stage. Only the latest version of the deployed content is visible in the **Content** section of the **Summary** tab. But to be able to incorporate the content changes in your program, you must update the controls at the program level. For information about how to apply the content changes at a program level, see Updating Content under the Synchronizing the Changes in Program topic.

The following graphic shows the version information of the content in the Content section.