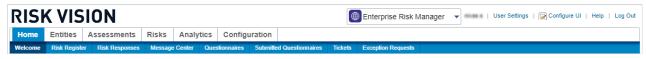

## Navigating the RiskVision System

RiskVision pages use a consistent interface, shown below, to navigate easily wherever you are in the application.

The navigation ribbon in Enterprise Risk Manager.

Selecting a different application changes the menus. The specific menus and submenu choices available depends on the current application and the permissions assigned to your user role.

Moving the mouse hover a menu, such as "Home," displays a pull-down submenu of items. You can quickly view a snapshot of the available pages by moving the mouse over each menu.

Clicking the menu selects it and displays as many submenu items as possible under the menus. If your browser window is narrow, there may be more submenu items under the menu than what appears.