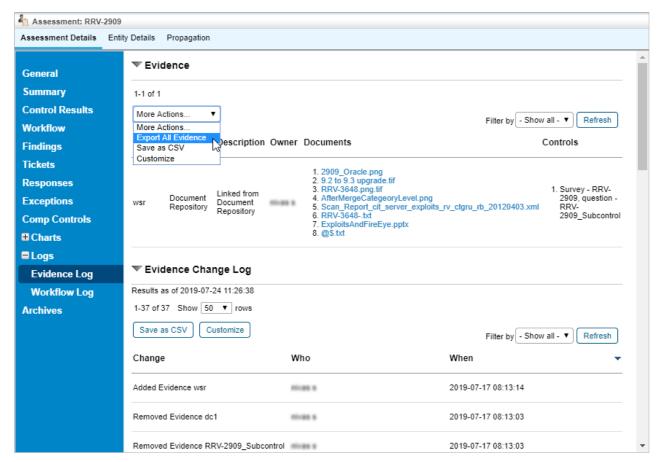

## **Bulk Export Evidence**

RiskVision allows users with the Assessment Manage permission to bulk export evidence from assessments. To perform the bulk export, click **More Actions > Export All Evidence**. This option is visible in the **Assessments Details** page > **Evidence Log** tab.

The Evidence Log tab on the Assessment Details page.

When you perform a bulk export of evidence, you will get a single downloaded zip file. For assessments, the zip file name shall be Program - Assessment Name.zip. This zip file will contain multiple folders, one for each question.