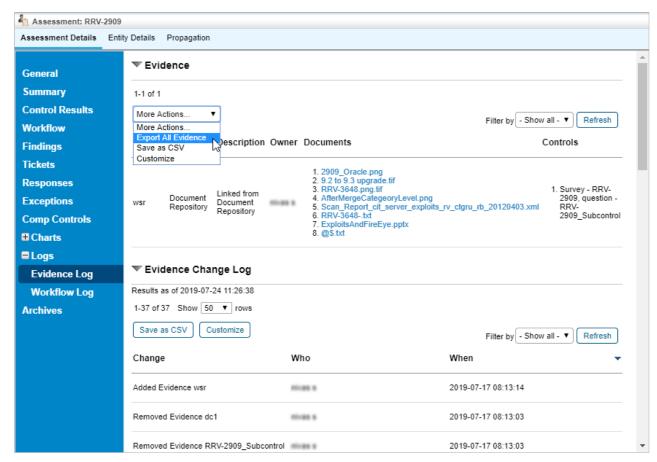

## **Bulk Exporting Evidence**

RiskVision allows users with the Assessment Manage permission to bulk export evidence from assessments. To perform the bulk export, click **More Actions > Export All Evidence**. This option is visible in the **Assessments Details** page > **Evidence Log** tab.

The Evidence Log tab on the Assessment Details page.

When you perform a bulk export of evidence, you will get a single downloaded zip file. For assessments, the zip file name shall be Program - Assessment Name.zip. This zip file will contain multiple folders, one for each question.