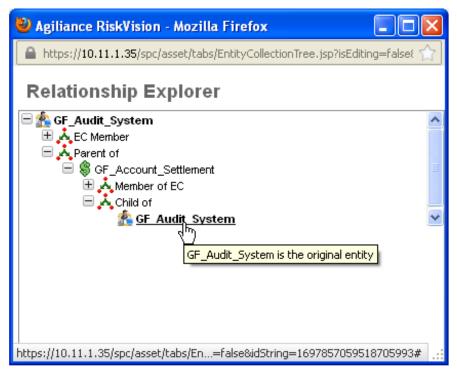

To open the **Relationship Explorer** window, click an entity or entity collection to open, click the **Relationships** tab, and then click the **Relationship Explorer**.

The Relationship Explorer window.

At the top of the **Relationship Explorer** window, you will see the entity (or entity collection) as a root. When you expand the root, any established relationships will appear. Expand each relationship type to see the entities associated with the root entity. You can also expand other entities to see if those entities have a relationship with any other entities, and so forth. This will provide an overview of the dependencies of the root entity or entity collection with the other entities or entity collections.