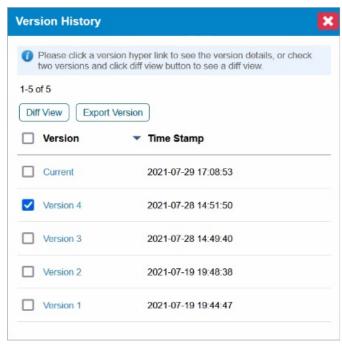

The Version History dialogue.

- 5. **Optional:** To view a comparison between two different versions, click the checkbox next to the two desired versions and click **Diff View**.
- 6. **Optional:** To export a report on a specific version of the control, click the checkbox next to the desired version and click **Export Version**. A report will be downloaded in .csv format.