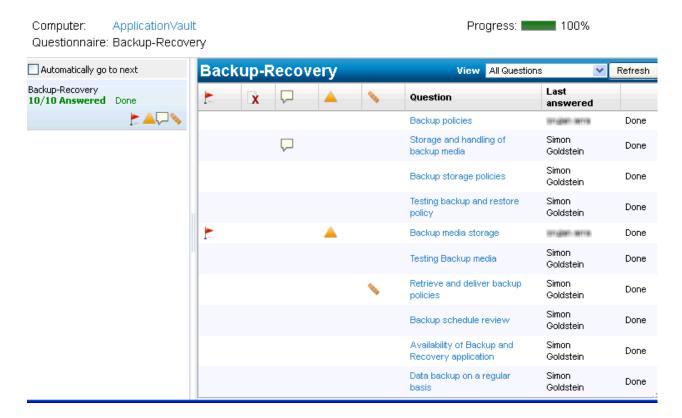

## **Questionnaire-Answered View**

You can quickly go back to the skipped questions containing the flag, comments, exceptions, or mitigation requests. In general, you can navigate to any question directly without requiring to use the **Next** or **Previous** links. In order to access the questionnaire-answered view, you will need to click on the area showing the count of questions, which is on the left-hand side of the questionnaire workspace. This view lists all the questions and details, such as the user who last answered the question, whether the question is answered, and which question has flag, comments, exception, mitigation, and requires resolution.

Also, a View drop-down list is provisioned so that it lets you filter the questions using the following criteria: All Questions, Forwarded Questions, Need More Evidence, Need More Information, and Others.