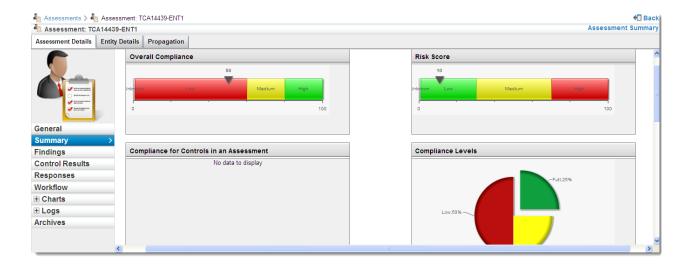

## Assessment, Control, and Subcontrol Compliance Scores

The **Summary** tab of the **Assessment Details** window includes charts that indicate overall compliance and risk scores. The **Control Results** tab provides detailed scores for each subcontrol in the assessment.

The compliance score shows an entity's overall compliance score. By default, the score is on a scale of 0-100, where 0 is not compliant and 100 is fully compliant. The control score shows the entity's average weighted subcontrol score (percentage scale 0-100). The subcontrol weight is proportional to the total weight of all the subcontrols. Risk Score is calculated as Risk x Weight x Criticality.